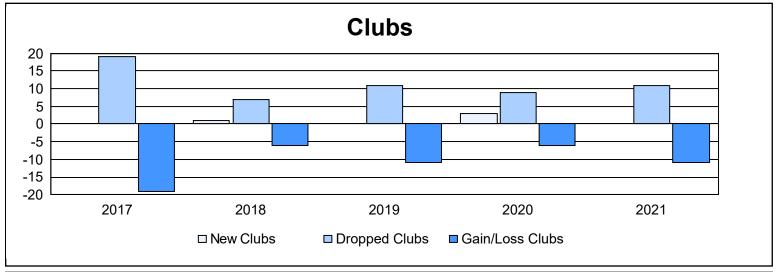

| Year      | New<br>Clubs | Dropped<br>Clubs | Gain/<br>Loss<br>Clubs | New<br>Members | Charter<br>Members | Reinstate<br>Members | Transfer<br>Members | Total<br>Member<br>Added | Total<br>Members<br>Dropped | Gain/<br>Loss<br>Members |
|-----------|--------------|------------------|------------------------|----------------|--------------------|----------------------|---------------------|--------------------------|-----------------------------|--------------------------|
| 2016-2017 | 0            | 19               | -19                    | 1,096          | 0                  | 43                   | 73                  | 1,212                    | 1,745                       | -533                     |
| 2017-2018 | 1            | 7                | -6                     | 1,451          | 30                 | 26                   | 49                  | 1,556                    | 1,487                       | 69                       |
| 2018-2019 | 0            | 11               | -11                    | 1,149          | 0                  | 18                   | 47                  | 1,214                    | 1,497                       | -283                     |
| 2019-2020 | 3            | 9                | -6                     | 1,536          | 77                 | 64                   | 51                  | 1,728                    | 1,560                       | 168                      |
| 2020-2021 | 0            | 11               | -11                    | 805            | 9                  | 27                   | 54                  | 895                      | 1,715                       | -820                     |
| Average   | 1            | 11               | -11                    | 1,207          | 23                 | 36                   | 55                  | 1,321                    | 1,601                       | -280                     |